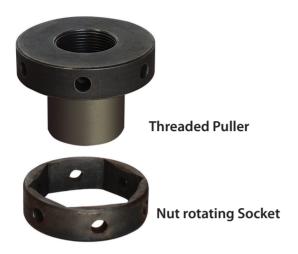

The versatile design of Lifton bolt tensioner makes the user to adapt an existing tensioner assembly to different thread sizes within its range by opting a conversion kit. This interchangeability makes it more cost effective. The kit consists of threaded puller and corresponding nut rotating socket.

## Ordering Information

BT- (load cell number)-(thread size) - K

For example. BT-3-2"-K

Conversion kit for 2" stud to use with

Load cell No.3

Stud size: 2"