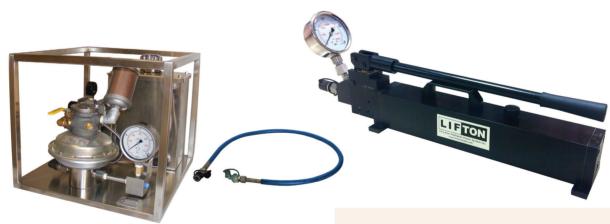

## **Tensioner Pump**

- Options for manual and air driven tensioning pumps.
- Supplied with female quick release coupler at the outlet.
- Maximum working pressure 1500 bar.
- Mounted with glycerine filled pressure gauge (1500 bar)

| Туре       | Model No. | Working<br>pressure (Bar) | Oil capacity<br>(liter) | Weight (Kg) |
|------------|-----------|---------------------------|-------------------------|-------------|
| Manual     | LHP1500TP | 1500                      | 1.5                     | 7           |
| Air Driven | LAP2000TP | 1500                      | 8                       | 25          |