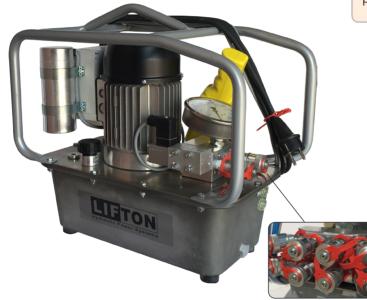

## **Torque Wrench Pumps**

Series: LTP

**Electic Driven** 

- External adjustable torque settings pressure relief valve as standard.
- Maximum working pressure 700 Bar.
- In-built cooling system.
- Dual scale pressure gauge.
- Provides with auto retract function as standard.
- Motor ON/OFF controll on pendent.
- Option for multi outlet ports.

number to order pump with digital pressur gauge

4 Outlet Valve Assembly (optional)

| Drive    | Model | Valve                                 | Flow Rate (LPM) |     |      | Source of Power/     | Tank Capacity | Dimension (LxBxH) | Woight (Vg) |
|----------|-------|---------------------------------------|-----------------|-----|------|----------------------|---------------|-------------------|-------------|
|          |       |                                       | Low             | Mid | High | Capacity             | (Liter)       | mm                | Weight (Kg) |
| Electric | LTP1E | Single Outlet<br>Elec. Solenoid Valve | 4.5             | -   | 0.5  | 220 V -50Hz / 1.1 Kw | 1.5           | 340x165x330       | 12          |
| Electric | LTP2E | Single Outlet<br>Elec. Solenoid Valve | 7               | 1.6 | 0.8  | 220 V -50Hz / 1.1 Kw | 8             | 360x200x380       | 20          |
| Electric | LTP4E | 4 Outlet<br>Elec. Solenoid Valve      | 7               | 1.6 | 0.8  | 220 V -50Hz / 1.1 Kw | 8             | 300x375x458       | 25          |