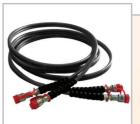

Use Lifton LTH series twin hose assembly with double acting torque wrench and torque pump to ensure the integrity of your hydraulic system

Lifton torque pumps are also available with digital pressure gauges up on request. Add suffix "DG" with the pump model