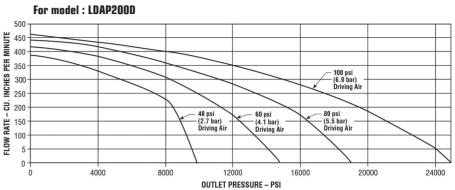

## Discharge Capacity - Cubic Inchs (Liters) per Minute - Approximate Based on 350 SCFM of air flow @ 100 psi

| Pump Model No. | Opsi      | 4000psi       | 8000psi      | 12000psi      | 16000psi      | 20000psi   |
|----------------|-----------|---------------|--------------|---------------|---------------|------------|
|                | (0 bar)   | (276 bar)     | (552 bar)    | (828 bar)     | (1104 bar)    | (1380 bar) |
| LDAP200D       | 525 (8.6) | 510<br>(8.36) | 470<br>(7.7) | 375<br>(6.15) | 230<br>(3.77) | -          |