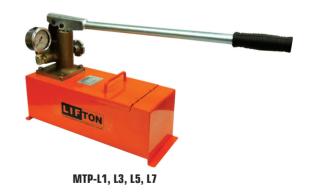

## **Manual Hydro Test Pump**

Series: MTP

- Models are available up to 1000 bar pressure.
- Models with SS tanks are available upto 700 Bar
- Light weight and portable.
- Output port size 3/8" NPT female
- All models are supplied with suitable pressure gauge.
- Suitable to use non-corrosive multi fluids.
- For models with SS tank add suffix SS to the model numbers.

| Model   | Working Pressure (Bar) | Flow Per Stoke(CC) | Reservoir Capacity (Liters) | Weight(Kgs) |
|---------|------------------------|--------------------|-----------------------------|-------------|
| MTP-L1  | 100                    | 4.01               |                             |             |
| MTP-L3  | 300                    | 3.07               |                             |             |
| MTP-L5  | 500                    | 2.26               | 7                           | 10          |
| MTP-L7  | 700                    | 1.57               |                             |             |
| MTP-L10 | 1000                   | 1.57               |                             |             |