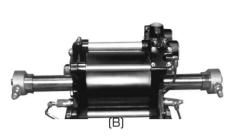

## **Air Driven Hydro Test Pump**

Series: LDAP

Models LDAP200D is fixed with double ended single acting pumps picture (B) produces high pressure liquid flows upto 2.5 gallons per minute and pressure

upto 20000 psi. The pumps are featured with fewer moving parts and seals which reducers maintenance. Pump unit is ideal for hydrostatic testing