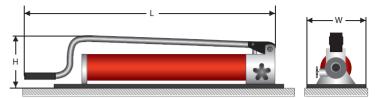

| Pump Type | Model   | Reservoir<br>Capacity (cc) | Volume Per Stoke(CC) |               | Working<br>Pressure (Bar) | Dimension<br>L x W x H | Weight (Kg) |
|-----------|---------|----------------------------|----------------------|---------------|---------------------------|------------------------|-------------|
|           |         |                            | Low Pressure         | High Pressure |                           | (mm)                   |             |
| Two Speed | LFP-28  | 800                        | 13                   | 2.3           | 700                       | 650 x 200 x 140        | 7           |
|           | LFP-215 | 1,500                      | 13                   | 2.3           | 700                       | 740 x 175 x 185        | 16          |

| Pump Type | Model    | Reservoir<br>Capacity (cc) | Volume Per Stoke(CC) |               | Working<br>Pressure (Bar) | Dimension<br>L x W x H | Weight (Kg) |
|-----------|----------|----------------------------|----------------------|---------------|---------------------------|------------------------|-------------|
|           |          |                            | Low Pressure         | High Pressure |                           | (mm)                   |             |
| Two Speed | LFP-28K  | 800                        | 13                   | 2.3           | 700                       | 750 x 175 x 185        | 8.5         |
|           | LFP-215K | 1,500                      | 13                   | 2.3           | 700                       | 900 x 175 x 185        | 17.5        |