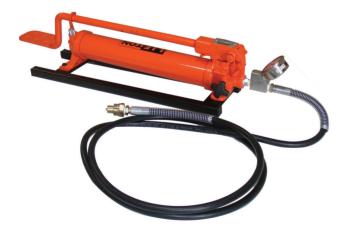

## **Manual Foot Pump Kit**

Series :

LFP-K | Tv

Two Speed Design | Working Pressure : 700 Bar | Material : Steel

Lifton manual foot pump kit consist of 3 meters long high pressure hose assembly fixed with quick male relese coupler at one end. Also supplied with 64mm dial glycerine filled dual scale, 0-700 bar/0-10000 psi pressure gauge fixed on a gauge mounting block.