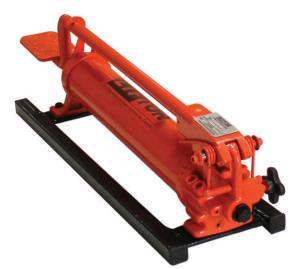

## **Manual Foot Pump**

## Series : LFP

Two Speed Design | Working Pressure : 700 Bar | Material : Steel

- Rigid and stable base design for foot operation.
- Less operator fatigue.
- Widely used with crimper & cutter heads.
- Over load protection valve.